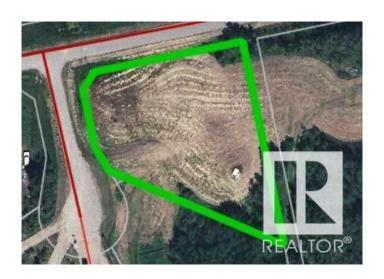

### \$54,900

0 Bedroom, 0.00 Bathroom, Rural on 1.00 Acres

None, Rural St. Paul County, AB

THINKING OF ACREAGE LIVING? Located only mintues from St. Paul is this choice lake view lot with access to the lake. GST may be applicable.

## **Community Information**

Address 110 57415 Rr 101

Area Rural St. Paul County

Subdivision None

City Rural St. Paul County

County ALBERTA

Province AB

Postal Code T0A 3A0