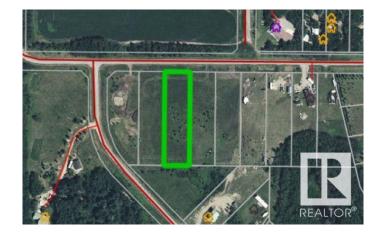

# \$114,900 - 642 56315 Rr 112a, Rural St. Paul County

MLS® #E3324379

### \$114,900

0 Bedroom, 0.00 Bathroom, Rural on 1.00 Acres

Sante Hills Resort, Rural St. Paul County, AB

"Lac Sante Hills" Large lots at Lac Sante with power and natural gas at property line. Build your dream vacation getaway on one of these lots at this exceptional recreation lake. Lac Sante is one of the area gems for boating. GST may be applicable.