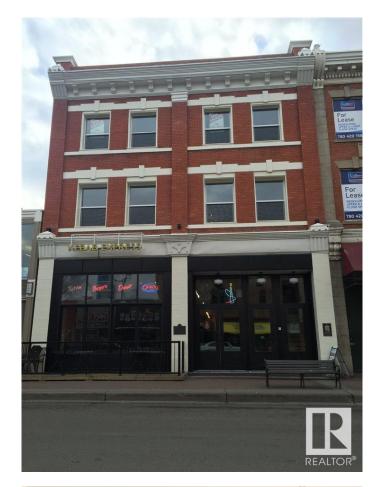

# \$0 - 10355 82 Avenue, Edmonton

MLS® #E4052342

#### **\$0**

0 Bedroom, 0.00 Bathroom, Office on 0.00 Acres

Strathcona Junction, Edmonton, AB

Historic building in the heart of Whyte Avenue with upgraded façade, fully renovated common areas and upgraded HVAC. Sizes available include: 2,215 Sq. Ft. on the 2nd floor, 2138 sq. ft. on the 3rd floor, 1,130 Sq. Ft. on the 3rd floor and 2,873 Sq. Ft. on the lower level. Available immediately. Operating costs are \$14.79 inclusive of property tax, management, common area maintenance and utilities. Ideal for specialty retail, office, and creative spaces. Current Tenant incentive is one month of free net rent per year of the term signed!

### Exterior

| Exterior     | Brick |
|--------------|-------|
| Construction | Brick |