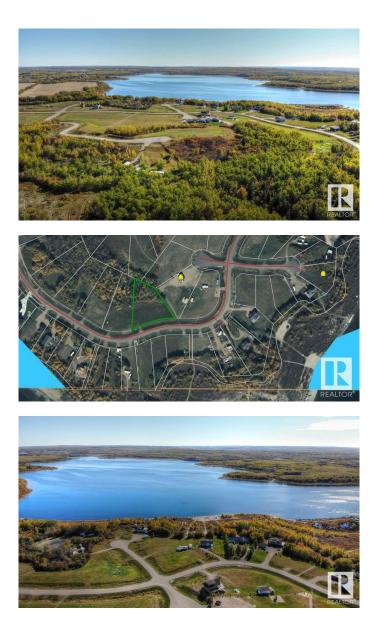

#### \$89,900

0 Bedroom, 0.00 Bathroom, Rural on 1.01 Acres

Sante Estates, Rural St. Paul County, AB

FULL FILL YOURSELF AT EXTRAVAGANT LAC SANTE! - Sante Estates is a pristine subdivision with beach access for all property owners, generously offering a special family getaway for all seasons. A variety of lots are available such as full and partially treed lots, many with scenic rolling hills ideal for a walk-out basement, and gorgeous lake front lots with sandy beaches. Endless activities are abundant, with 10 golf courses within a few minutes drive, and 80' deep, clear, spring-fed waters perfect for all water sports, scuba diving, and a possible marina in the future. With hard-surfaced roads and a short drive to all amenities, this impressive subdivision has been designed to enjoy all aspects of country living while still ensuring a steady growth of monetary value. Not for RV use, Restrictive Covenant registered on title. VENDOR FINANCING AVAILABLE.

## **Community Information**

| Address     | 829 56316 Rr 113      |
|-------------|-----------------------|
| Area        | Rural St. Paul County |
| Subdivision | Sante Estates         |
| City        | Rural St. Paul County |
| County      | ALBERTA               |
| Province    | AB                    |
| Postal Code | T0B 4K0               |
|             |                       |