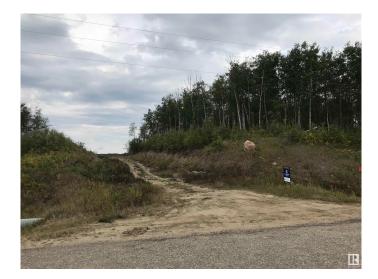

## \$650,000

0 Bedroom, 0.00 Bathroom, Rural on 129.00 Acres

None, Rural Bonnyville M.D., AB

129 Acres and Only Few minutes drive from Cold Lake. It is a great location to build your own home and farm, or use the existing structural plan in place to subdivide and create country lots. Very close distance to the ski hill and French Bay for swimming/camping/fishing/boating, which makes it a great investment for a developer interested in subdividing and selling the lots, or building and selling homes. It has been conditionally approved for 22 lots and a structural plan is available for the subdivision. A lot has been invested in this property and some roads have been constructed . Great location just north of Legends and Cherry Ridge subdivisions and close to Ski Hill and French Bay. GST may be applicable.

## Exterior

Exterior Features Treed Lot, See Remarks, Rolling Land, Ski Hill, Subdividable Lot