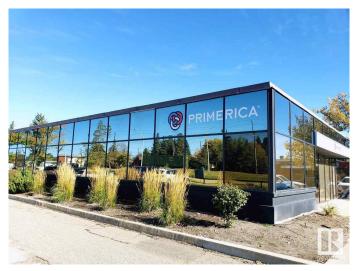

### \$0

Bedroom, Bathroom, 10,032 sqft Office on 0.00 Acres

Eastgate Business Park, Edmonton, AB

Unique opportunity to lease space within the Parkwood Office Centre, a professional office complex comprised of three single story buildings! Flexible suite sizes ranging from as small as 761 sf up to 11,371 sf. Abundance of surface parking (over 150 stalls) available at no charge. Net rental rates ranging from \$10/sf depending on opportunity.

## **Community Information**

Address # #1 9353 50 St Nw

Area Edmonton

Subdivision Eastgate Business Park

City Edmonton

Province AB

Postal Code T6B 2L5