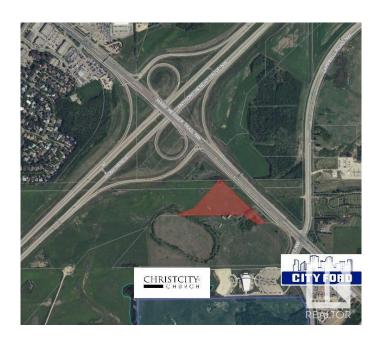

#### \$2,151,000

Bedroom, Bathroom, Land Commercial on 7.17 Acres

Anthony Henday Mistatim, Edmonton, AB

7.17 acres of land with direct exposure to Mark Messier Trail which has approximately 32,500 AAVPD (2017). Easy access to Anthony Henday and St. Albert. Potential for commercial, industrial or urban service uses.

### **Essential Information**

MLS® # E4223098 Price \$2,151,000

Acres 7.17

Type Land Commercial

## **Community Information**

Address 15320 Mark Messier Tr Nw

Area Edmonton

Subdivision Anthony Henday Mistatim

City Edmonton

Province AB

Postal Code T6V 1H5