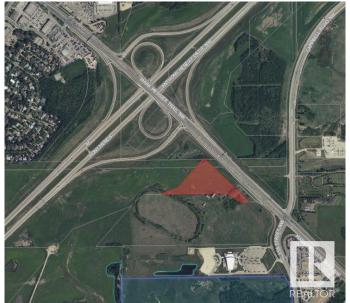

#### \$2,151,000

Bedroom, Bathroom, Land Commercial on 7.17 Acres

Anthony Henday Mistatim, Edmonton, AB

7.17 acres of land with direct exposure to Mark Messier Trail which has approximately 32,500 AAVPD (2017). Easy access to Anthony Henday and St. Albert. Potential for commercial, industrial or urban service uses.

### **Essential Information**

MLS® # E4223098 Price \$2,151,000

Acres 7.17

Type Land Commercial

## **Community Information**

Address 15320 Mark Messier Tr Nw

Area Edmonton

Subdivision Anthony Henday Mistatim

City Edmonton

Province AB

Postal Code T6V 1H5