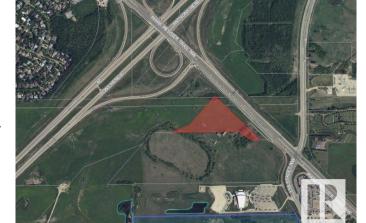

### \$2,151,000

Bedroom, Bathroom, Land Commercial on 7.17 Acres

Anthony Henday Mistatim, Edmonton, AB

7.17 acres of land with direct exposure to Mark Messier Trail which has approximately 32,500 AAVPD (2017). Easy access to Anthony Henday and St. Albert. Potential for commercial, industrial or urban service uses.

## **Community Information**

Address 15320 Mark Messier Tr Nw

Area Edmonton

Subdivision Anthony Henday Mistatim

City Edmonton

Province AB

Postal Code T6V 1H5