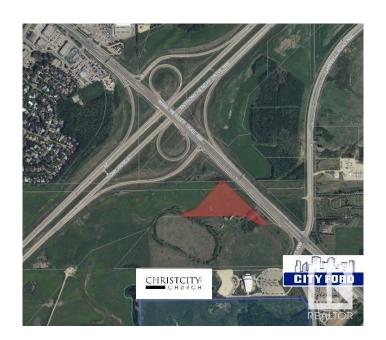

### \$2,151,000

Bedroom, Bathroom, Land Commercial on 7.17 Acres

Anthony Henday Mistatim, Edmonton, AB

7.17 acres of land with direct exposure to Mark Messier Trail which has approximately 32,500 AAVPD (2017). Easy access to Anthony Henday and St. Albert. Potential for commercial, industrial or urban service uses.

## **Community Information**

Address 15320 Mark Messier Tr Nw

Area Edmonton

Subdivision Anthony Henday Mistatim

City Edmonton

Province AB

Postal Code T6V 1H5