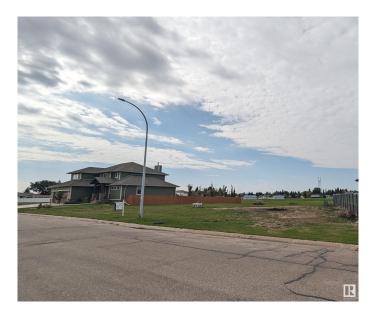

#### \$127,500

0 Bedroom, 0.00 Bathroom, Single Family on 0.00 Acres

Vegreville, Vegreville, AB

Rare find! Looking to build and want that elusive oversized/estate lot? Look no further. Incredibly large 14332 square foot lot backing onto large park on the North end of Vegreville. Golf, soccer, hockey playground all close by. Perfect place to build your executive home!

# Exterior

Exterior Features Airport Nearby, Flat Site, Golf Nearby, Schools, Shopping Nearby, See

Remarks