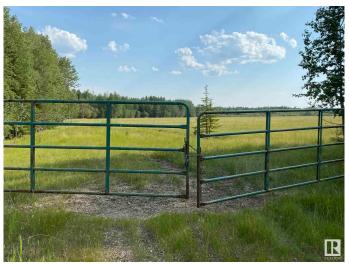

### \$415,000

0 Bedroom, 0.00 Bathroom, Rural on 150.22 Acres

None, Rural Brazeau County, AB

Such a beautiful 150.2 ACRES of pasture or crop land with only one subdivision taken out. SURFACE LEASE revenue \$5,850 per year with ARC. (2 Wellsite & 2 access roads). There is Potential for two more subdivisions. Open area is fenced. JUST 9 PAVED MILES FROM TOWN. LAND COULD HANDLE 40 COW/CALF PAIR or 50 acres of crop land. THERE IS ABOUT 60 ACRES OPEN.