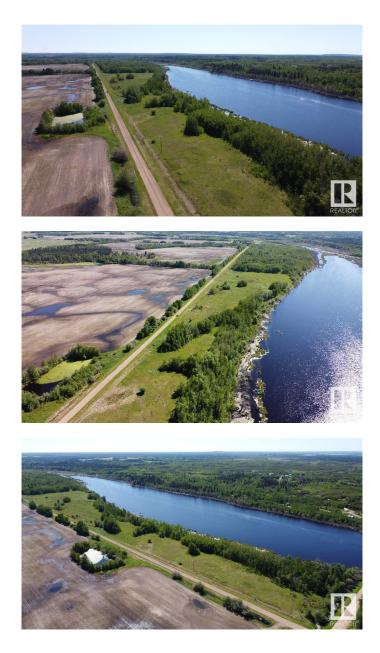

#### \$145,900

0 Bedroom, 0.00 Bathroom, Rural on 25.00 Acres

None, Rural Westlock County, AB

SUBDIVISION UNDERWAY!!!!....THIS 25 ACRE PARCEL IS CURRANTLY BEING SUBDIVIDED INTO 5 LOTS CONTAINING APPROX 5 ACRES EACH. EACH LOT IS PRICED AT \$145,900.00. SUBDIVISION TO BE COMPLETE END OF JULY 2025. GREAT OPERTUNITY TO OWN LAND ON A LAKE. ATTENTION CAMPERS AND RECREATIONAL ENTHUSIASTS.....THE SEASON IS FAST APPROCHING. GET OUT AND ENJOY ALBERTAS BEAUTY. LAKEFRONT LIVING ON HELLIWELL LAKE. AMAZING VIEWS !!!! LOCATED JUST OFF **HIWAY 2 APPROXIMATELY 6 MILES NORTH** OF CLYDE. POWER AND NATURAL GAS NEAR PROPERTY LINES. RECREATIONAL WONDERLAND WITH PRIVATE BOATING AND FISHING. 15 MIN FROM WESTLOCK, 40 MIN TO ATHABASCA AND 45 FROM ST ALBERT, GREAT OPPORTUNITY HERE!!! A **DEFINITE MUST SEE!!** 