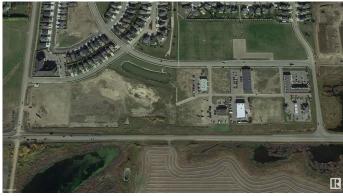

### \$2,100,000

Bedroom, Bathroom, Land Commercial on 3.00 Acres

Montrose Business Centre, Beaumont, AB

DIRECT EXPOSURE TO HIGHWAY 625 TRAFFIC! Rare opportunity to purchase Commercial (C) and Light Industrial (BLI) zoned land parcels within the growing municipality of Beaumont. Commercial District (C) allows for a wide range of potential uses including retail & service, office uses and much more. Business Light Industrial District (BLI) zoning allows for light industrial uses as well as a multitude of other commercial uses. Up to 9.27 acres available in total, with potential to split in parcels ranging as small as 1.75 acres. Municipal services brought to property line. Ready for immediate development.