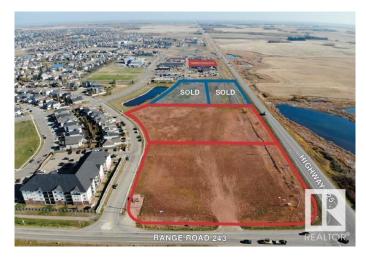

# \$1,268,750 - 6101 29 Av, Beaumont

MLS® #E4267724

#### \$1,268,750

Bedroom, Bathroom, Land Commercial on 1.75 Acres

Montrose Business Centre, Beaumont, AB

DIRECT EXPOSURE TO HIGHWAY 625 TRAFFIC! Rare opportunity to purchase a 1.75 acre Commercial zoned parcel in the rapidly growing municipality of Beaumont. Located in South Beaumont on 29 Avenue between Esso and Fountain Tire with direct exposure to the highway. Commercial District (C) zoning allows for a wide range of potential uses including retail & service, office, restaurant/ cafe and much more. Municipal services brought to property line. Ready for immediate development.

## **Community Information**

| Address     | 6101 29 Av               |
|-------------|--------------------------|
| Area        | Leduc County             |
| Subdivision | Montrose Business Centre |
| City        | Beaumont                 |
| Province    | AB                       |
| Postal Code | T4X 0H5                  |