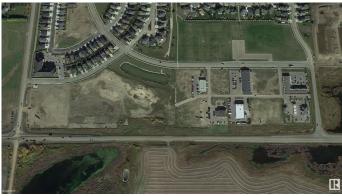

# \$1,268,750 - 6101 29 Av, Beaumont

MLS® #E4267724

#### \$1,268,750

Bedroom, Bathroom, Land Commercial on 1.75 Acres

Montrose Business Centre, Beaumont, AB

DIRECT EXPOSURE TO HIGHWAY 625 TRAFFIC! Rare opportunity to purchase a 1.75 acre Commercial zoned parcel in the rapidly growing municipality of Beaumont. Located in South Beaumont on 29 Avenue between Esso and Fountain Tire with direct exposure to the highway. Commercial District (C) zoning allows for a wide range of potential uses including retail & service, office, restaurant/ cafe and much more. Municipal services brought to property line. Ready for immediate development.

## **Community Information**

| Address     | 6101 29 Av               |
|-------------|--------------------------|
| Area        | Leduc County             |
| Subdivision | Montrose Business Centre |
| City        | Beaumont                 |
| Province    | AB                       |
| Postal Code | T4X 0H5                  |