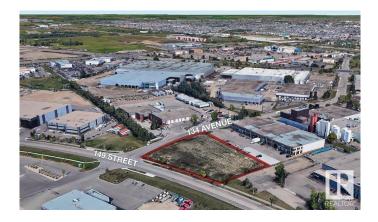

## \$1,200,000

Bedroom, Bathroom, Land Commercial on 1.33 Acres

Bonaventure Industrial, Edmonton, AB

1.33 Acres (+/-) of Industrial land ready for build to suit or storage Yard. High exposure corner site fronting onto 149 Street. IB Zoning allows for flexible range of users. Great location, situated in the heart of Bonaventure Industrial Park with full Municipal services. Site is listed For Sale or For Lease.

### **Community Information**

| Address     | 13341 149 St Nw        |
|-------------|------------------------|
| Area        | Edmonton               |
| Subdivision | Bonaventure Industrial |
| City        | Edmonton               |
| Province    | AB                     |
| Postal Code | T5V 0B7                |