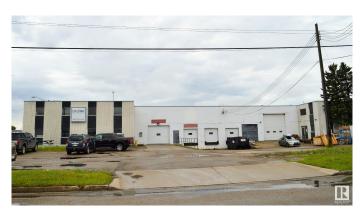

# \$0

Bedroom, Bathroom, 25,722 sqft Industrial on 0.00 Acres

Dominion Industrial, Edmonton, AB

• 25,722 - 27,779 sq.ft.± office/warehouse available • 1 Dock door with levelers and two grade loading doors one at 16'x16' and one at 10'x10' respectively. • Fibre optics available • Located in Dominion Industrial Park • Excellent access to major transportation routes including 142 Street, 149 Street and Yellowhead Trail

# **Essential Information**

MLS® # E4279583

Square Footage 25,722

Acres 0.00

Year Built 1964

Type Industrial

# **Community Information**

Address 14625 122 Av Nw

Area Edmonton

Subdivision Dominion Industrial

City Edmonton

Province AB

Postal Code T5L 2W4