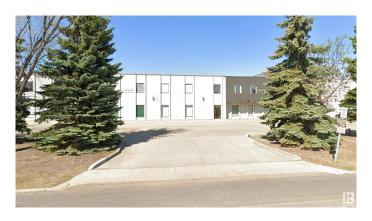

### \$0

Bedroom, Bathroom, 4,288 sqft Industrial on 0.00 Acres

Stone Industrial, Edmonton, AB

- 4,288 sq.ft.± • Strategically located in West Edmonton with easy access to Stony Plain Road and Anthony Henday Drive • Fully developed with 3 to 4 offices, kitchenette, 2 bathrooms and large open reception area • 3,000 sq.ft. of open bay • 12'x 16' grade loading overhead door • 200 amp power • Move in ready with updated flooring for new tenant • Double row surface parking • Well maintained and managed property

# **Community Information**

Address 10464 176 St Nw

Area Edmonton

Subdivision Stone Industrial

City Edmonton

Province AB

Postal Code T5S 1L3