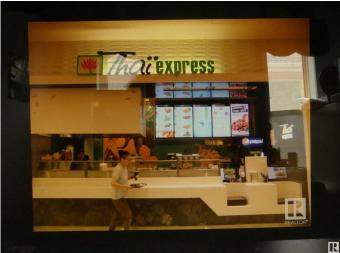

#### \$398,800

Bedroom, Bathroom, Business on 0.00 Acres

Summerlea, Edmonton, AB

Excellent Fast food Franchise in very busy shopping center in WEM. 10 year lease with 5 year option. About 5 years left on existing lease.