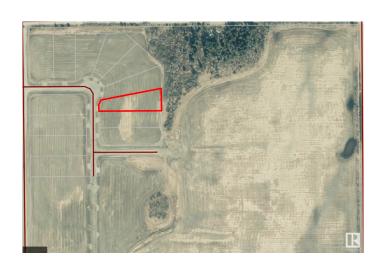

### \$119,900

0 Bedroom, 0.00 Bathroom, Rural on 1.46 Acres

Morris Estates, Rural Bonnyville M.D., AB

Country living just minutes from Cold Lake. Ideal building location on nearly 1.5 acres in Phase 1 of Morris Estates - A new country subdivision just outside Cold Lake city limits! Subdivision has paved roads, street lighting, and underground services. This area is the next up and coming country neighbourhood - whether you're looking to build your dream home, or as a builder to help build up this amazing neighbourhood - this is the place for you!

## **Essential Information**

Price

MLS® # E4294494

Bathrooms 0.00 Acres 1.46

Type Rural

Sub-Type Vacant Lot/Land

Status Active

# **Community Information**

Address 113 62529 Range Rd 420a

\$119,900

Area Rural Bonnyville M.D.

Subdivision Morris Estates

City Rural Bonnyville M.D.

County ALBERTA

Province AB