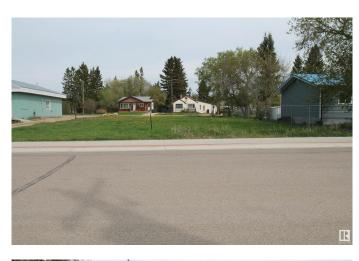

#### \$49,000

Bedroom, Bathroom, Land Commercial on 0.22 Acres

Elk Point, Elk Point, AB

Vacant, fully serviced lot for sale. This property has over 75 feet of frontage along Railway Ave in Elk Point. There are paved access roads on the both sides of the lot. This area can also be rezoned to R2 residential if you choose to build a duplex. All reasonable offers will be considered.

## **Community Information**

| Address     | 5210 Railway Av |
|-------------|-----------------|
| Area        | St. Paul        |
| Subdivision | Elk Point       |
| City        | Elk Point       |
| Province    | AB              |
| Postal Code | T0A 1A0         |