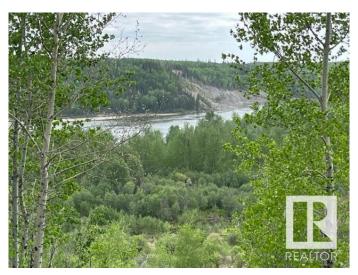

## \$1,299,000

3 Bedroom, 1.00 Bathroom, 1,787 sqft Rural on 320.00 Acres

None, Rural Woodlands County, AB

Looking for a new start to farming or adding to your existing operation, give this a good look!! 320 acres of the most amazing property and view overlooking the Athabasca river valley that anyone could ever find along with a gorgeous 1792 sq ft 3 bedroom log home with a 16 by 24 ft log cabin guest house with power, water and sewer, a private RV site with power, water and sewer and a 32 by 40 heated shop with 12 ft ceiling and power and water along with well house/tack room, wood storage and lots more!! Also the Quarter section east of these 2 quarters is for sale and both owners have agreed to sell all 3 quarters together if possible because the east one has access through the west 2 quarters. There is approximately 190 acres of open cultivated land and another 40-50 acres that the seller believes could be cleared yet.

## **Exterior**

Exterior Log

Exterior Features Backs Onto Park/Trees, Private Setting, River Valley View, Vegetable

Garden

Construction Log

Foundation Concrete Perimeter