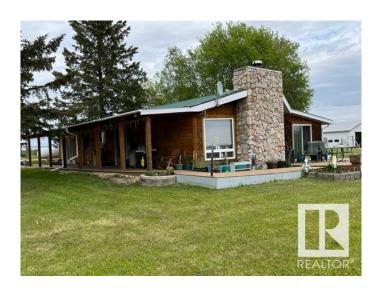

## \$1,299,000

3 Bedroom, 1.00 Bathroom, 1,787 sqft Rural on 320.00 Acres

None, Rural Woodlands County, AB

Looking for a new start to farming or adding to your existing operation, give this a good look!! 320 acres of the most amazing property and view overlooking the Athabasca river valley that anyone could ever find along with a gorgeous 1792 sq ft 3 bedroom log home with a 16 by 24 ft log cabin guest house with power, water and sewer, a private RV site with power, water and sewer and a 32 by 40 heated shop with 12 ft ceiling and power and water along with well house/tack room, wood storage and lots more!! Also the Quarter section east of these 2 quarters is for sale and both owners have agreed to sell all 3 quarters together if possible because the east one has access through the west 2 quarters. There is approximately 190 acres of open cultivated land and another 40-50 acres that the seller believes could be cleared yet.

## **Exterior**

Exterior Log

Exterior Features Backs Onto Park/Trees, Private Setting, River Valley View, Vegetable

Garden

Construction Log

Foundation Concrete Perimeter