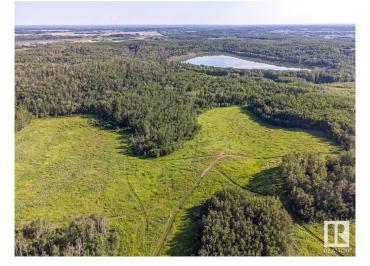

### \$517,000

0 Bedroom, 0.00 Bathroom, Rural on 137.54 Acres

None, Rural Bonnyville M.D., AB

This rare piece of property bordering the African Lake between the North and South Cold Lake. Just outside Cold Lake City limits and a popular walking space for residents all year long. 137 acres of predominantly farmland with the option to make this something spectacular! There is a road allowance to the north and east sides of the property and a road plan on the southwest and west side of the property. FYI: There is no physical access to the property.