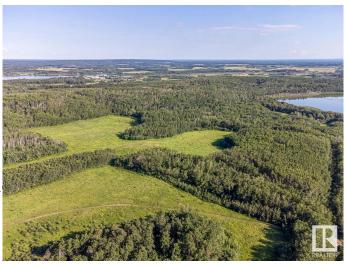

### \$517,000

0 Bedroom, 0.00 Bathroom, Rural on 137.54 Acres

None, Rural Bonnyville M.D., AB

This rare piece of property bordering the African Lake between the North and South Cold Lake. Just outside Cold Lake City limits and a popular walking space for residents all year long. 137 acres of predominantly farmland with the option to make this something spectacular! There is a road allowance to the north and east sides of the property and a road plan on the southwest and west side of the property. FYI: There is no physical access to the property.