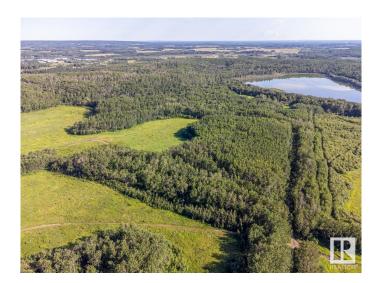

### \$517,000

0 Bedroom, 0.00 Bathroom, Rural on 137.54 Acres

None, Rural Bonnyville M.D., AB

This rare piece of property bordering the African Lake between the North and South Cold Lake. Just outside Cold Lake City limits and a popular walking space for residents all year long. 137 acres of predominantly farmland with the option to make this something spectacular! There is a road allowance to the north and east sides of the property and a road plan on the southwest and west side of the property. FYI: There is no physical access to the property.