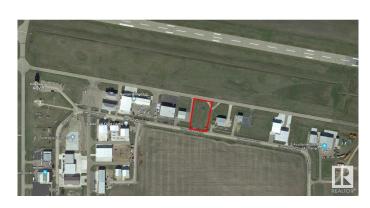

#### \$650,000

Bedroom, Bathroom, Land Commercial on 0.46 Acres

Villeneuve Airport Industrial Park, Rural Sturgeon County, AB

An opportunity to OWN your land at the Villeneuve Airport! This 0.46 acre lot backs onto Taxiway "B" and is cleared and ready for development with municipal services at lot line. Villeneuve airport is EIA's satellite airport and is located only 35 minutes from downtown Edmonton and offers a congestion free and accessible location with a wide range of services for private and commercial operations. The airport currently offers GPS approaches, NAV Canada Air Traffic Control Tower, ILS operations and Canada Border Services Agency (CBSA) airport of entry CANPASS designation. A Strategic Plan in place for future development and expansion.

#### **Community Information**

Address # #17 27018 Sh 633 Hi

Area Sturgeon

Subdivision Villeneuve Airport Industrial F

City Rural Sturgeon County

Province AB

Postal Code T8T 0E3