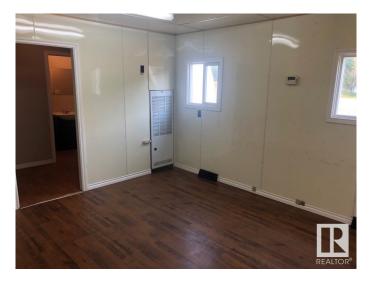

### \$195,000

Bedroom, Bathroom, 1,912 sqft Land Commercial on 1.31 Acres

Cynthia, Cynthia, AB

Affordable land, shop and office available in Cynthia, Alberta! Includes a 1400 sg. ft. Shop and Quonset, as well as a 512 sg.ft. office space. Concrete pads at front and back overhead doors. Sold with 3 other accompanying lots with an approximate total of 1.31 acres. All lots are fully graveled. Land use classification is (HI) Hamlet Industrial District.