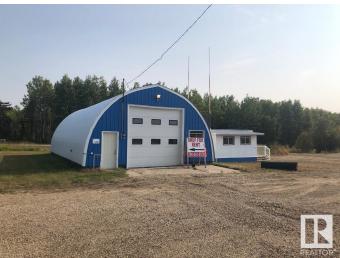

### \$195,000

Bedroom, Bathroom, 1,912 sqft Land Commercial on 1.31 Acres

Cynthia, Cynthia, AB

Affordable land, shop and office available in Cynthia, Alberta! Includes a 1400 sg. ft. Shop and Quonset, as well as a 512 sg.ft. office space. Concrete pads at front and back overhead doors. Sold with 3 other accompanying lots with an approximate total of 1.31 acres. All lots are fully graveled. Land use classification is (HI) Hamlet Industrial District.