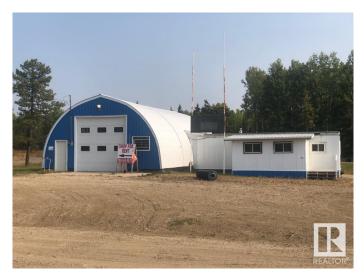

### \$195,000

Bedroom, Bathroom, 1,912 sqft Land Commercial on 1.31 Acres

Cynthia, Cynthia, AB

Affordable land, shop and office available in Cynthia, Alberta! Includes a 1400 sg. ft. Shop and Quonset, as well as a 512 sg.ft. office space. Concrete pads at front and back overhead doors. Sold with 3 other accompanying lots with an approximate total of 1.31 acres. All lots are fully graveled. Land use classification is (HI) Hamlet Industrial District.