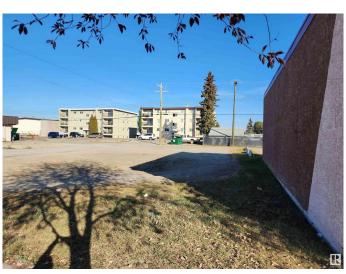

### \$34,900

Bedroom, Bathroom, Land Commercial on 0.11 Acres

Drayton Valley, Drayton Valley, AB

FANTASTIC OPPORTUNITY to own a
Commercial Lot, with over 15 m of STREET
FRONTAGE right beside Canada Post!! This
location offers a tremendous amount of daily
traffic being that it is located within one of the
Highest Exposure locations in Drayton Valley!!!
Lot depth is over 30 m and has back lane
access and the zoning is
Commercial-Downtown District. This would
make a perfect place to build your new
Business Venture and not break the bank!!

#### **Amenities**

Features Cleared, Flat Site, Back Lane