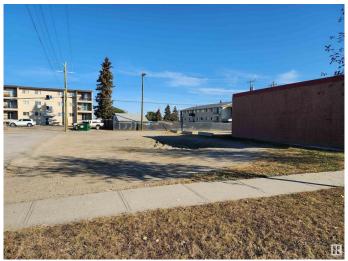

### \$34,900

Bedroom, Bathroom, Land Commercial on 0.11 Acres

Drayton Valley, Drayton Valley, AB

FANTASTIC OPPORTUNITY to own a
Commercial Lot, with over 15 m of STREET
FRONTAGE right beside Canada Post!! This
location offers a tremendous amount of daily
traffic being that it is located within one of the
Highest Exposure locations in Drayton Valley!!!
Lot depth is over 30 m and has back lane
access and the zoning is
Commercial-Downtown District. This would
make a perfect place to build your new
Business Venture and not break the bank!!

#### **Amenities**

Features Cleared, Flat Site, Back Lane