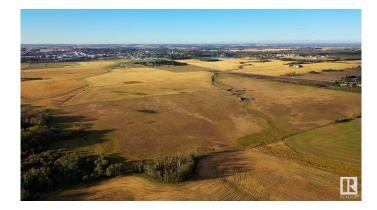

### \$7,800,000

Bedroom, Bathroom, Land Commercial on 270.00 Acres

North Industrial, Innisfail, AB

270 Acres of PRIME Industrial Development Land on the Leading Edge of Innisfail's NASP. This Unique Property is an Excellent Investment and Development Opportunity. With allocation for Industrial purposes and directly connected to North Innisfail and all Municipal Service Connections, it's an ideal parcel. While the land is currently serving Agricultural & Cattle needs, it is Zoned RD (Reserved for Future Development) within Innisfailâ€<sup>™</sup>s current NASP and is an Integral Main Component to the Expansion in the town of Innisfail. It's a very Rare Investment Opportunity in a Community Poised for Expansive Growth! This land can be sold in 2 separate parcels comprised of the South - 110 Acre Parcel at \$3,300,000 & the North - 160 Acre Parcel at \$4,500,000.