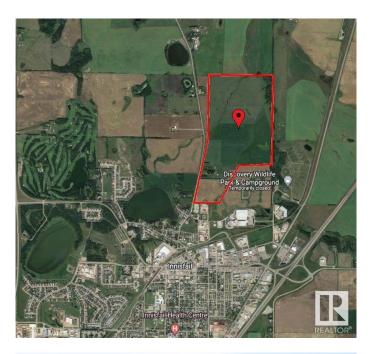

### \$7,800,000

Bedroom, Bathroom, Land Commercial on 270.00 Acres

North Industrial, Innisfail, AB

270 Acres of PRIME Industrial Development Land on the Leading Edge of Innisfail's NASP. This Unique Property is an Excellent Investment and Development Opportunity. With allocation for Industrial purposes and directly connected to North Innisfail and all Municipal Service Connections, it's an ideal parcel. While the land is currently serving Agricultural & Cattle needs, it is Zoned RD (Reserved for Future Development) within Innisfailâ€<sup>™</sup>s current NASP and is an Integral Main Component to the Expansion in the town of Innisfail. It's a very Rare Investment Opportunity in a Community Poised for Expansive Growth! This land can be sold in 2 separate parcels comprised of the South - 110 Acre Parcel at \$3,300,000 & the North - 160 Acre Parcel at \$4,500,000.

# **Community Information**

| Address     | 6360 C & E Tr    |
|-------------|------------------|
| Area        | Red Deer County  |
| Subdivision | North Industrial |

| City        | Innisfail |
|-------------|-----------|
| Province    | AB        |
| Postal Code | T4G 0G9   |