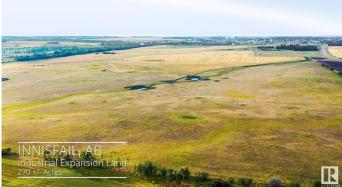

### \$7,800,000

Bedroom, Bathroom, Land Commercial on 270.00 Acres

North Industrial, Innisfail, AB

270 Acres of PRIME Industrial Development Land on the Leading Edge of Innisfail's NASP. This Unique Property is an Excellent Investment and Development Opportunity. With allocation for Industrial purposes and directly connected to North Innisfail and all Municipal Service Connections, it's an ideal parcel. While the land is currently serving Agricultural & Cattle needs, it is Zoned RD (Reserved for Future Development) within Innisfailâ€<sup>™</sup>s current NASP and is an Integral Main Component to the Expansion in the town of Innisfail. It's a very Rare Investment Opportunity in a Community Poised for Expansive Growth! This land can be sold in 2 separate parcels comprised of the South - 110 Acre Parcel at \$3,300,000 & the North - 160 Acre Parcel at \$4,500,000.