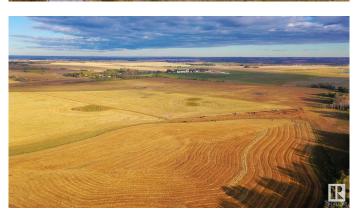

## \$4,500,000

Bedroom, Bathroom, Land Commercial on 160.00 Acres

North Industrial, Innisfail, AB

160 Acres of PRIME Industrial Development Land on the Leading Edge of Innisfail's NASP. This Unique Property is an Excellent Investment and Development Opportunity. With allocation for Industrial purposes and directly connected to North Innisfail and all Municipal Service Connections, it's an ideal parcel. While the land is currently serving Agricultural & Cattle needs, it is Zoned RD (Reserved for Future Development) within Innisfail's current NASP and is an Integral Main Component to the Expansion in the town of Innisfail. It's a very Rare Investment Opportunity in a Community Poised for Expansive Growth! This parcel of land can be sold in conjunction with the adjoining South 110-Acre Parcel listed at \$3,200,000