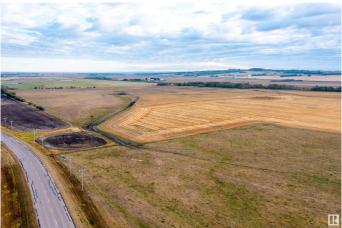

## \$4,500,000

Bedroom, Bathroom, Land Commercial on 160.00 Acres

North Industrial, Innisfail, AB

160 Acres of PRIME Industrial Development Land on the Leading Edge of Innisfail's NASP. This Unique Property is an Excellent Investment and Development Opportunity. With allocation for Industrial purposes and directly connected to North Innisfail and all Municipal Service Connections, it's an ideal parcel. While the land is currently serving Agricultural & Cattle needs, it is Zoned RD (Reserved for Future Development) within Innisfail's current NASP and is an Integral Main Component to the Expansion in the town of Innisfail. It's a very Rare Investment Opportunity in a Community Poised for Expansive Growth! This parcel of land can be sold in conjunction with the adjoining South 110-Acre Parcel listed at \$3,200,000