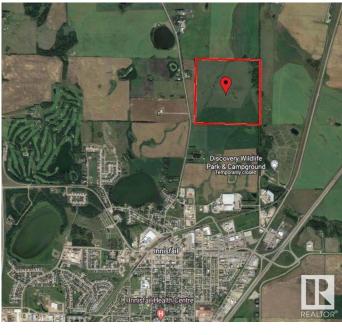

## \$4,500,000

Bedroom, Bathroom, Land Commercial on 160.00 Acres

North Industrial, Innisfail, AB

160 Acres of PRIME Industrial Development Land on the Leading Edge of Innisfail's NASP. This Unique Property is an Excellent Investment and Development Opportunity. With allocation for Industrial purposes and directly connected to North Innisfail and all Municipal Service Connections, it's an ideal parcel. While the land is currently serving Agricultural & Cattle needs, it is Zoned RD (Reserved for Future Development) within Innisfail's current NASP and is an Integral Main Component to the Expansion in the town of Innisfail. It's a very Rare Investment Opportunity in a Community Poised for Expansive Growth! This parcel of land can be sold in conjunction with the adjoining South 110-Acre Parcel listed at \$3,200,000

## **Community Information**

| Address     | 6360 C & E Tr    |
|-------------|------------------|
| Area        | Red Deer County  |
| Subdivision | North Industrial |
| City        | Innisfail        |
|             |                  |