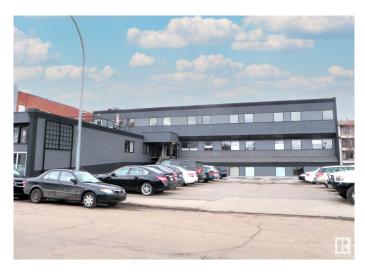

# \$0 - 10509 81 Av Nw Nw, Edmonton

MLS® #E4321491

#### \$0

Bedroom, Bathroom, 6,690 sqft Office on 0.00 Acres

Queen Alexandra, Edmonton, AB

Variety of demising options. There is an option for 800 sqft all the way to 6,690 sq.ft. $\hat{A}$ ± Excellent location in Old Strathcona one block south of Whyte Avenue on 105 Street; close to downtown and the U of A. Parking on site with plenty of street parking. Building signage and naming rights available. Fibre optic service available

### **Community Information**

| Address     | 10509 81 Av Nw Nw |
|-------------|-------------------|
| Area        | Edmonton          |
| Subdivision | Queen Alexandra   |
| City        | Edmonton          |
| Province    | AB                |
| Postal Code | T6E 1X7           |