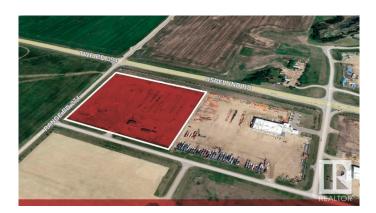

#### \$0

0 Bedroom, 0.00 Bathroom, Land Commercial on 0.00 Acres

None, Blackfalds, AB

13.76 acres for Sublease till September 30, 2026. Net lease rate of \$1500/ acre per month with \$30,902.78 (2022) of Property taxes. Located in Aspelund Industrial Park, Lacombe County  $\hat{a} \in \phi$  Fully fenced and secured site  $\hat{a} \in \phi$ Fully graveled with 2,000 sq.ft. $\hat{A} \pm$  cold storage building onsite  $\hat{a} \in \phi$  Site is just west of Blackfalds, situated along the QEII north of the Aspelund Road/Highway 597 junction. The location is easily accessible from Red Deer

27323-144 394 Township Ro Blackfalds None Blackfalds ALBERTA AB

TOM 0J0