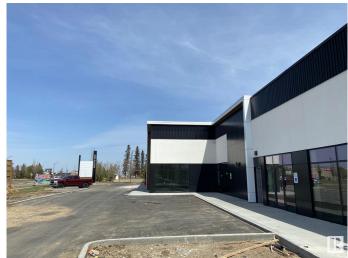

## \$0

Bedroom, Bathroom, 1,665 sqft Retail on 0.00 Acres

Ellerslie Industrial, Edmonton, AB

Prime retail/office re-development. Brand new retail condo unit located along Parsons Rd, previous RONA location. This 1664 square foot space features full size windows in front entry, new utility services, ample parking. Optional pylon signage available. Substantial future commercial development potential. Immediate occupancy.

#### Interior

Heating Rooftop