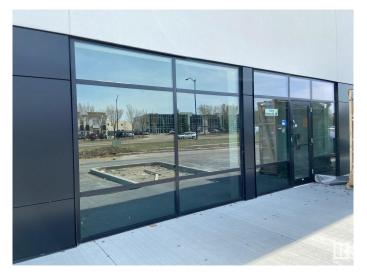

## \$0

Bedroom, Bathroom, 1,665 sqft Retail on 0.00 Acres

Ellerslie Industrial, Edmonton, AB

Prime retail/office re-development. Brand new retail condo unit located along Parsons Rd, previous RONA location. This 1664 square foot space features full size windows in front entry, new utility services, ample parking. Optional pylon signage available. Substantial future commercial development potential. Immediate occupancy.

## **Essential Information**

MLS® # E4321773

Square Footage 1,665
Acres 0.00
Year Built 2022
Type Retail

#### **Exterior**

Construction See Remarks