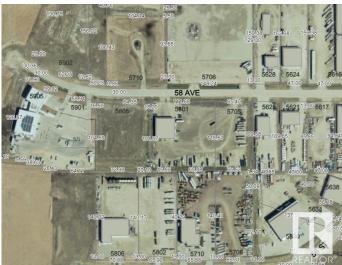

#### \$534,300

0 Bedroom, 0.00 Bathroom, Land Commercial on 0.00 Acres

Drayton Valley, Drayton Valley, AB

2.74 acre lot for sale in new

commercial/industrial subdivision in Drayton Valley. WC Industrial Park is located directly West of desirable Apex Common on Hwy 22. Commercial and Industrial zoning. Includes paving, street lighting and all municipal service to the property.

### **Community Information**

| Address     | 5805 58 Avenue |
|-------------|----------------|
| Area        | Drayton Valley |
| Subdivision | Drayton Valley |
| City        | Drayton Valley |
| County      | ALBERTA        |
| Province    | AB             |
| Postal Code | T7A 1R6        |