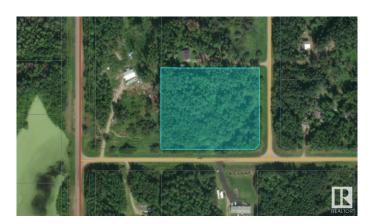

# \$89,000 - 100 54127 Rge Rd 30, Rural Lac Ste. Anne County

MLS® #E4327730

## \$89,000

0 Bedroom, 0.00 Bathroom, Rural on 3.90 Acres

Louden Park, Rural Lac Ste. Anne County, AB

3.9 acre corner lot located in the subdivision of Louden Park. Zoned as country residential. Treed for privacy. Only 25 minutes to Spruce Grove/Stony Plain. GST applicable on sale. To be sold as is with no warranties or guarantees. Buyer to confirm all details regarding the property are to their satisfaction prior to proceeding with an offer.

## **Community Information**

Address 100 54127 Rge Rd 30

Area Rural Lac Ste. Anne County

Subdivision Louden Park

City Rural Lac Ste. Anne County

County ALBERTA

Province AB

Postal Code T0E 0A0