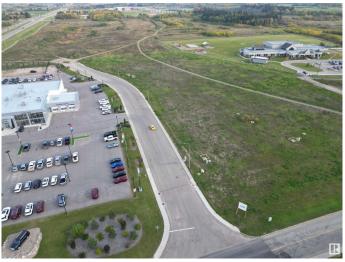

#### \$750,000

0 Bedroom, 0.00 Bathroom, Land Commercial on 0.00 Acres

Cold Lake South, Cold Lake, AB

Great 1.73 Acre of land with great visibility from the highway and adjacent to the new car dealer and across the street from Staples and Tim Hortons! Property is serviced and shovel ready.