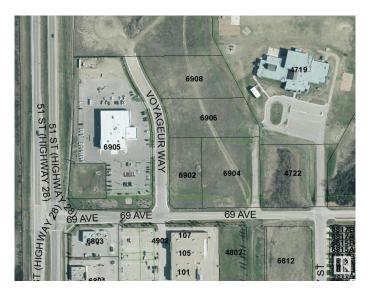

# \$750,000 - 6906 Voyageur Way, Cold Lake

MLS® #E4329215

#### \$750,000

0 Bedroom, 0.00 Bathroom, Land Commercial on 0.00 Acres

Cold Lake South, Cold Lake, AB

Great 1.73 Acre of land with great visibility from the highway and adjacent to the new car dealer and across the street from Staples and Tim Hortons! Property is serviced and shovel ready.

#### **Community Information**

| Address     | 6906 Voyageur Way |
|-------------|-------------------|
| Area        | Cold Lake         |
| Subdivision | Cold Lake South   |
| City        | Cold Lake         |
| County      | ALBERTA           |
| Province    | AB                |
| Postal Code | T9M 1P1           |