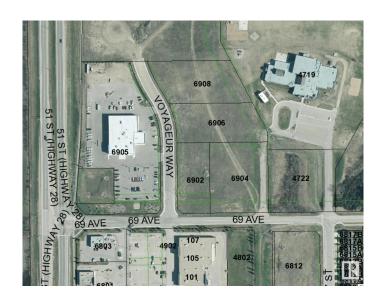

## \$750,000 - 6908 Voyageur Way, Cold Lake

MLS® #E4329217

## \$750,000

0 Bedroom, 0.00 Bathroom, Land Commercial on 0.00 Acres

Cold Lake South, Cold Lake, AB

Great 1.82 Acre of land with great visibility from the highway and adjacent to the new car dealer and across the street from Staples and Tim Hortons! Property is serviced and shovel ready.

## **Essential Information**

MLS® # E4329217 Price \$750,000

Bathrooms 0.00 Acres 0.00

Type Land Commercial

Status Active

Address 6908 Voyageur Way

Area Cold Lake

Subdivision Cold Lake South