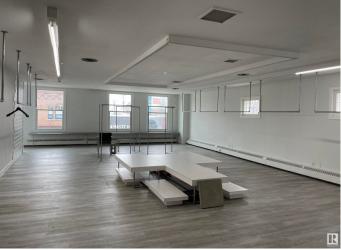

## \$2,500,000

Bedroom, Bathroom, 12,175 sqft Office on 0.00 Acres

Strathcona Junction, Edmonton, AB

Fantastic opportunity to own a 12,175 sq.ft. character retail/office building along Whyte Avenue. - 2-storey building demised into 6 tenant spaces. Building has partial occupancy giving potential to an owner/user looking to occupy or an investor to lease up vacant spaces. - All units including common areas have been renovated within the last 5 years. -Building recently underwent upgraded façade, as well as upgrades to HVAC