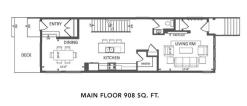

#### \$850,000

4 Bedroom, 4.00 Bathroom, 1,870 sqft Single Family on 0.00 Acres

Westmount, Edmonton, AB

ONE80 Infill Developments by Bedrock Homes is proud to introduce a newly crafted 2 Storey home featuring a fully developed legal basement suite in the sought after neighborhood of Westmount. A timeless and contemporary design with modern dA©cor complimented with the finest craftmanship & attention to detail throughout. The welcoming main floor plan offers 9ft ceilings, expansive front east facing windows to welcome the morning sun, a chef's kitchen fully equipped with s/s appliances & quartz counters, a bright dining area & rear mud room leading to the west facing deck & double detached garage. The upper level offers 3 spacious bedrooms, an impressive primary suite w/a 5pc en-suite & walk-in closet & a convenient upper level laundry. The main floor also features access to a lower level bonus room for extra entertainment space. Developed legal suite is complete with a cozy living room, fully equipped kitchen, 3pc bath & laundry. A rare offering currently under construction w/options for customization.

Bedrooms 4

Bathrooms 4.00

Full Baths 3

Half Baths 1

Square Footage 1,870

Acres 0.00

Year Built 2023

Type Single Family