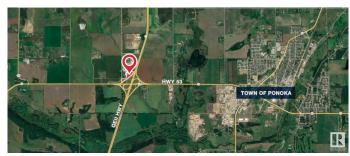

#### \$780,000

Bedroom, Bathroom, Land Commercial on 6.01 Acres

Central Ponoka, Ponoka, AB

Multiple options available for the development of 6.01 acres± with frontage along busy QEII Highway and exposure to 47,600 vehicles per day (AADT 2021). Highway 53 overpass allows quick and easy access for traffic heading North or South. PLC zoning provides flexible development options. Permitted uses include: Gas Station, Convenience, Truck Stop and multitude of Industrial uses. Clean Phase 1 Environmental Assessment. Vendor financing options available OAC.

## **Community Information**

Address # #5 430054 Range Road 261

Area Ponoka

Subdivision Central Ponoka

City Ponoka

Province AB

Postal Code T4J 1R4