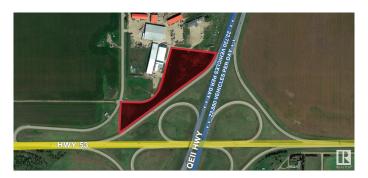

#### \$780,000

Bedroom, Bathroom, Land Commercial on 6.01 Acres

Central Ponoka, Ponoka, AB

Multiple options available for the development of 6.01 acres± with frontage along busy QEII Highway and exposure to 47,600 vehicles per day (AADT 2021). Highway 53 overpass allows quick and easy access for traffic heading North or South. PLC zoning provides flexible development options. Permitted uses include: Gas Station, Convenience, Truck Stop and multitude of Industrial uses. Clean Phase 1 Environmental Assessment. Vendor financing options available OAC.

MLS® # E4333245 Price \$780,000

Acres 6.01

Type Land Commercial

### Zoning PLC

DATA IS DEEMED RELIABLE BUT IS NOT GUARANTEED ACCURATE BY THE REALTORS® ASSOCIATION OF EDMONTON. COPYRIGHT 2024 BY THE REALTORS® ASSOCIATION OF EDMONTON. ALL RIGHTS RESERVED.Trademarks are owned or controlled by the Canadian Real Estate Association (CREA) and identify real estate professionals who are members of CREA (REALTOR®, REALTORS®) and/or the quality of services they provide (MLS®, Multiple Listing Service®)