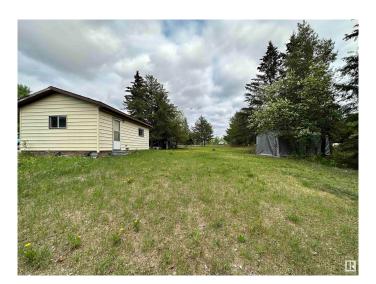

## \$79,900

1 Bedroom, 0.00 Bathroom, 384 sqft Rural on 0.59 Acres

Beaumieux Resort South, Rural Bonnyville M.D., AB

This property suits many possibilities as there is a garage package that can serve as a cabin while you enjoy this LAKEFRONT spot on Muriel Lake or convert it back to a garage after you build a house or larger cottage. If you don't want to share the inside space with family, tell them there's lots of room outside for them to bring along their own RV! There's a bathroom area set up in the dark wood shed (some TLC will be required) and there is power (although currently disconnected) on the property. Take it to the lake!

Exterior Wood

Exterior Features Backs Onto Lake, Lake Access Property, Waterfront Property

Construction Wood

Foundation See Remarks