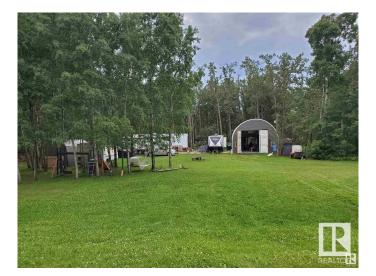

## \$149,000

1 Bedroom, 0.00 Bathroom, 672 sqft Rural on 0.43 Acres

Summerhaven, Rural Wetaskiwin County, AB

Welcome to your home away from home or permanent home building site. This corner lot at Summerhaven has an insulated and powered 28 X 24 Quonset that can be converted into living space on a cement pad built in September 2021. The lot has a prepped 62 X 23 packed sand site ready for you to build your cabin, home or bring in a modular. Access to Bearhills Lake is only meters away where you can enjoy canoeing and bird watching during the summer months. Skating and snowmobiling during the winter.

#### Exterior

| Exterior Features | Backs Or                  | nto Park/ | Trees, | Boating, | Flat | Site, | Lake | Access | Property, |
|-------------------|---------------------------|-----------|--------|----------|------|-------|------|--------|-----------|
|                   | Recreation Use, Treed Lot |           |        |          |      |       |      |        |           |