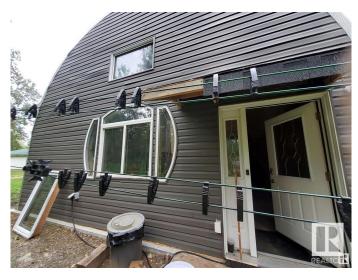

## \$149,000

1 Bedroom, 0.00 Bathroom, 672 sqft Rural on 0.43 Acres

Summerhaven, Rural Wetaskiwin County, AB

Welcome to your home away from home or permanent home building site. This corner lot at Summerhaven has an insulated and powered 28 X 24 Quonset that can be converted into living space on a cement pad built in September 2021. The lot has a prepped 62 X 23 packed sand site ready for you to build your cabin, home or bring in a modular. Access to Bearhills Lake is only meters away where you can enjoy canoeing and bird watching during the summer months. Skating and snowmobiling during the winter.

## Interior

Heating See Remarks