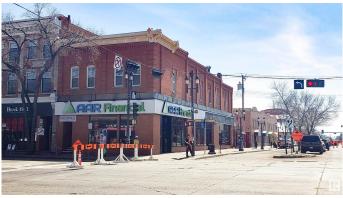

#### \$0

Bedroom, Bathroom, 1,327 sqft Retail on 0.00 Acres

Strathcona Junction, Edmonton, AB

Prime retail space (1,327 SF) on Marquee intersection of Whyte Avenue & 104 Street. High profile signage rights available. Exposure to 41,300 vehicles per day (2020 City of Edm). Mixed-use historic building with main floor access to Whyte Avenue. Walking access to countless amenities including coffee shops, restaurants, boutique retail, fitness and entertainment. Basement space with separate entrance also available. Immediate availability.

## **Community Information**

| Address     | 8137 104 St Nw Nw   |
|-------------|---------------------|
| Address     | 0137 104 31 104 100 |
| Area        | Edmonton            |
| Subdivision | Strathcona Junction |
| City        | Edmonton            |
| Province    | AB                  |
| Postal Code | T6E 4E4             |