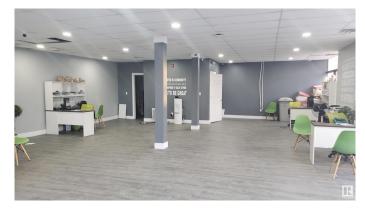

#### \$0

Bedroom, Bathroom, 1,327 sqft Retail on 0.00 Acres

Strathcona Junction, Edmonton, AB

Prime retail space (1,327 SF) on Marquee intersection of Whyte Avenue & 104 Street. High profile signage rights available. Exposure to 41,300 vehicles per day (2020 City of Edm). Mixed-use historic building with main floor access to Whyte Avenue. Walking access to countless amenities including coffee shops, restaurants, boutique retail, fitness and entertainment. Basement space with separate entrance also available. Immediate availability.

## **Essential Information**

| MLS® #         | E4337311 |
|----------------|----------|
| Square Footage | 1,327    |
| Acres          | 0.00     |
| Year Built     | 1930     |
| Туре           | Retail   |