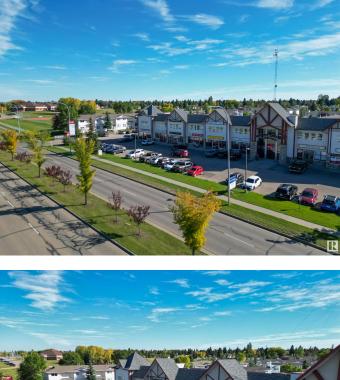

#### **\$0**

0 Bedroom, 0.00 Bathroom, Office on 0.00 Acres

None, Spruce Grove, AB

This second floor unit is ideal office and personal service space! This 1,037+/- square foot space is a rare find. Located at the intersection of Grove Drive and King Street, this property is easily accessible. Large windows allow for lots of natural light. Welcoming lobby has stair and elevator access to the second floor. Shared washroom available on second floor. Other tenants include restaurants, preschool, daycare, personal services, chiropractor, dentist, and dental hygienist. Permitted uses include: health services, personal services, professional and office service. Zoned C3 -Neighbourhood Retail and Service.

## **Community Information**

| Address | 223 636 King Street |
|---------|---------------------|
| Area    | Spruce Grove        |

| Subdivision | None         |
|-------------|--------------|
| City        | Spruce Grove |
| County      | ALBERTA      |
| Province    | AB           |
| Postal Code | T7X 4K5      |
|             |              |