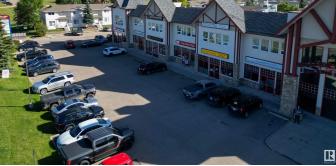

#### **\$0**

0 Bedroom, 0.00 Bathroom, Office on 0.00 Acres

None, Spruce Grove, AB

This second floor unit is ideal office and personal service space! This 1,037+/- square foot space is a rare find. Located at the intersection of Grove Drive and King Street, this property is easily accessible. Large windows allow for lots of natural light. Welcoming lobby has stair and elevator access to the second floor. Shared washroom available on second floor. Other tenants include restaurants, preschool, daycare, personal services, chiropractor, dentist, and dental hygienist. Permitted uses include: health services, personal services, professional and office service. Zoned C3 -Neighbourhood Retail and Service.