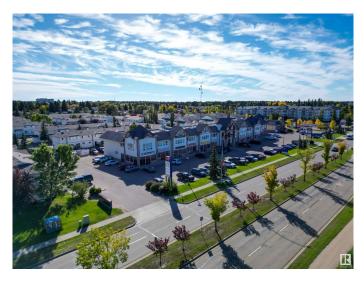

#### **\$0**

0 Bedroom, 0.00 Bathroom, Office on 0.00 Acres

None, Spruce Grove, AB

This second floor unit is ideal office and personal service space! This 1,037+/- square foot space is a rare find. Located at the intersection of Grove Drive and King Street, this property is easily accessible. Large windows allow for lots of natural light. Welcoming lobby has stair and elevator access to the second floor. Shared washroom available on second floor. Other tenants include restaurants, preschool, daycare, personal services, chiropractor, dentist, and dental hygienist. Permitted uses include: health services, personal services, professional and office service. Zoned C3 -Neighbourhood Retail and Service.

## **Community Information**

| Address | 223 636 King Street |
|---------|---------------------|
| Area    | Spruce Grove        |

| Subdivision | None         |
|-------------|--------------|
| City        | Spruce Grove |
| County      | ALBERTA      |
| Province    | AB           |
| Postal Code | T7X 4K5      |
|             |              |