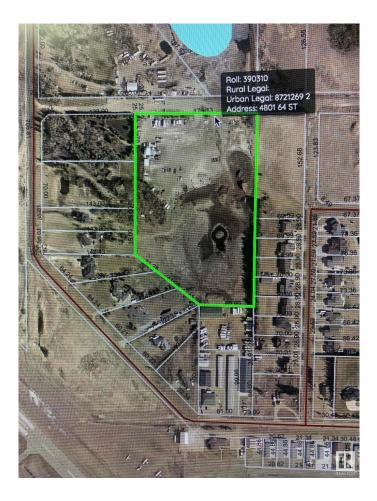

# \$354,300 - 4801 64 Street, Wetaskiwin

MLS® #E4344069

## **Community Information**

| Address     | 4801 64 Street  |
|-------------|-----------------|
| Area        | Wetaskiwin      |
| Subdivision | Annexation - 92 |
| City        | Wetaskiwin      |
| County      | ALBERTA         |
| Province    | AB              |
| Postal Code | T9A 0M7         |