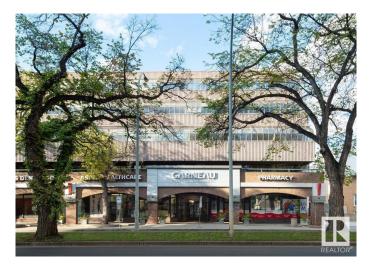

#### \$430,000

0 Bedroom, 0.00 Bathroom, Office on 0.00 Acres

Garneau, Edmonton, AB

The Garneau Professional Centre is located on Whyte Ave within walking distance to the U of A. This building has recently been converted into condos, meaning these units have never been for sale individually until now. Excellent opportunity for owner/user groups. Instead of paying rent, build equity and put your money back into your pocket. Ideal for medical and professional users. Building Features include underground parking, ample visitor parking, signage opportunities facing Whyte Avenue traffic, elevators and over \$1M in common area renovations. There are several size options available from 732 Sq. Ft. up to 8,353 Sq. Ft. with a healthy mix of developed medical and office space as well as some raw units ready for your customization.

### Exterior

| Exterior     | Brick |
|--------------|-------|
| Construction | Brick |