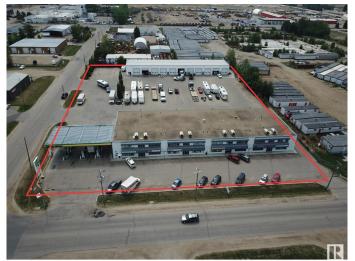

## \$5,500,000

Bedroom, Bathroom, 28,340 sqft Industrial on 2.94 Acres

None, Spruce Grove, AB

Great INVESTMENT property! Opportunity for owner occupied user. Located just blocks off of Highway 16A in Spruce Grove's Shep Industrial Park. This 3+/- acre property has two buildings with both office and shop space leased as well as gas station lease in place. The north building has office/retail space on main and second floors with several bays of shop space at rear of the building. Shop space has a total of 10 overhead doors and a man door to access each unit as well. The south building has 11 overhead doors and a man door at front and rear of each bay. Lots of room for additional parking between the buildings. Overhead doors are 14 feet high. Tenants include retail, professional, personal services and industrial use. Zoned M1 -General Industrial.