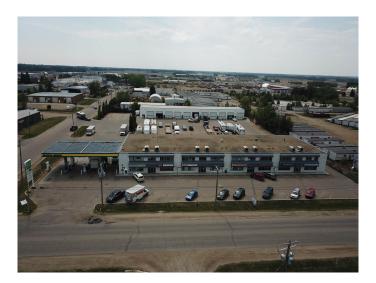

## \$5,500,000

Bedroom, Bathroom, 28,340 sqft Industrial on 2.94 Acres

None, Spruce Grove, AB

Great INVESTMENT property! Opportunity for owner occupied user. Located just blocks off of Highway 16A in Spruce Grove's Shep Industrial Park. This 3+/- acre property has two buildings with both office and shop space leased as well as gas station lease in place. The north building has office/retail space on main and second floors with several bays of shop space at rear of the building. Shop space has a total of 10 overhead doors and a man door to access each unit as well. The south building has 11 overhead doors and a man door at front and rear of each bay. Lots of room for additional parking between the buildings. Overhead doors are 14 feet high. Tenants include retail, professional, personal services and industrial use. Zoned M1 -General Industrial.

# **Community Information**

Address 104 South Av Area Spruce Grove

Subdivision None

City Spruce Grove

Province AB

Postal Code T7X 4G3