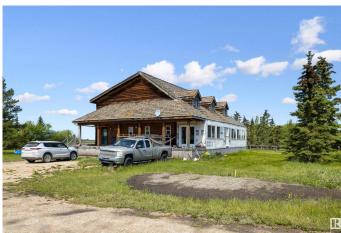

# \$649,000

5 Bedroom, 2.00 Bathroom, 2,401 sqft Rural on 10.00 Acres

None, Rural Sturgeon County, AB

Nice setting to this 10 acre parcel of land with 40FT BY 80FT Dream Heated Shop . 2400 sq ft Log home with 5 bedrooms 2 full bathrooms nice open concept with high ceilings and gleaming hardwood flooring. Located close to Highway 44 and Sec Highway 642 great location for a business or hobby farm .

#### **Exterior**

Exterior Log

Exterior Features Flat Site, Private Setting

Construction Log