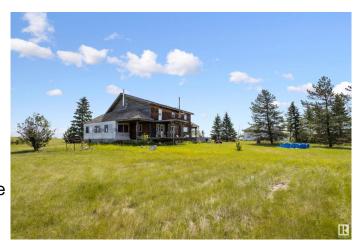

# \$649,000

5 Bedroom, 2.00 Bathroom, 2,401 sqft Rural on 10.00 Acres

None, Rural Sturgeon County, AB

Nice setting to this 10 acre parcel of land with 40FT BY 80FT Dream Heated Shop . 2400 sq ft Log home with 5 bedrooms 2 full bathrooms nice open concept with high ceilings and gleaming hardwood flooring. Located close to Highway 44 and Sec Highway 642 great location for a business or hobby farm .

#### **Exterior**

Exterior Log

Exterior Features Flat Site, Private Setting

Construction Log