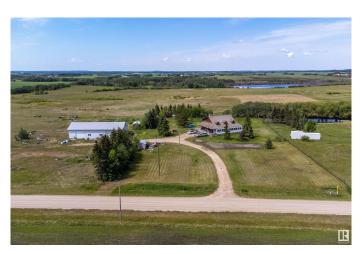

# \$649,000

5 Bedroom, 2.00 Bathroom, 2,401 sqft Rural on 10.00 Acres

None, Rural Sturgeon County, AB

Nice setting to this 10 acre parcel of land with 40FT BY 80FT Dream Heated Shop . 2400 sq ft Log home with 5 bedrooms 2 full bathrooms nice open concept with high ceilings and gleaming hardwood flooring. Located close to Highway 44 and Sec Highway 642 great location for a business or hobby farm .

## **Essential Information**

MLS® # E4347166 Price \$649,000

Bedrooms 5

Bathrooms 2.00

Full Baths 2

Square Footage 2,401

Acres 10.00

Year Built 1980