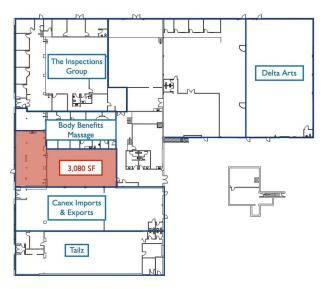

### \$0

Bedroom, Bathroom, 4,397 sqft Retail on 0.00 Acres

Prince Rupert, Edmonton, AB

Incredible central location and almost 4400 sq feet! Located along buy 111 th Ave with over 26000 vehicles per day. An abundance of parking for tenants and customers with easy access across from 111 Ave and a short drive to Yellowhead trail and downtown Edmonton. Open concept space that is ideal for medical, professional, and retail. Built out currently as a pet grooming business. Op costs include gas and water

#### **Essential Information**

MLS® # E4348623

Square Footage 4,397 Acres 0.00

Year Built 1954

Type Retail

Sub-Type Other/See Remarks

Style Other/See Remarks