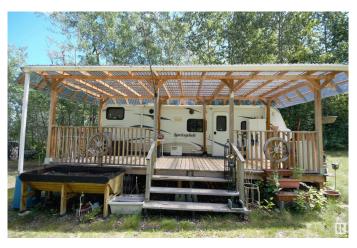

## \$129,900

0 Bedroom, 0.00 Bathroom, Rural on 0.38 Acres

Southside Muriel Lake, Rural Bonnyville M.D., AB

Serenity now! Private and cozy lakefront get away at Muriel Lake- south side. Everything you need and more! 2013 Keystone 28' trailer is in great condition and fully equipped with housewares and all the camping necessities. Large covered deck allows for outdoor sitting or entertainment space. 12' X 12' bunkhouse has power and includes a wood stove and all furnishings. .38 acre lot is landscaped with fire pit, outhouse, parking area, shed, mature trees with tire swing and stairs going down to the environmental reserve leading to the water's edge. Yard maintenance tools and riding lawn mower included! Located in a nice quiet subdivision only 25 mins from town of Bonnyville amenities. Sandy beaches, quadding trails, swimming & water sports. Your Weekend Escape!