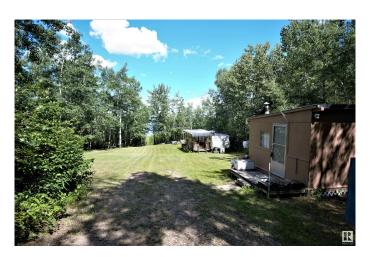

## \$129,900

0 Bedroom, 0.00 Bathroom, Rural on 0.38 Acres

Southside Muriel Lake, Rural Bonnyville M.D., AB

Serenity now! Private and cozy lakefront get away at Muriel Lake- south side. Everything you need and more! 2013 Keystone 28' trailer is in great condition and fully equipped with housewares and all the camping necessities. Large covered deck allows for outdoor sitting or entertainment space. 12' X 12' bunkhouse has power and includes a wood stove and all furnishings. .38 acre lot is landscaped with fire pit, outhouse, parking area, shed, mature trees with tire swing and stairs going down to the environmental reserve leading to the water's edge. Yard maintenance tools and riding lawn mower included! Located in a nice quiet subdivision only 25 mins from town of Bonnyville amenities. Sandy beaches, quadding trails, swimming & water sports. Your Weekend Escape!