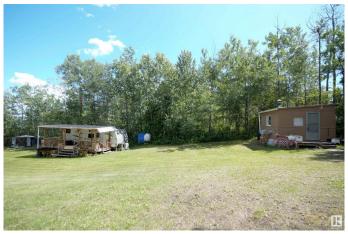

## \$129,900

0 Bedroom, 0.00 Bathroom, Rural on 0.38 Acres

Southside Muriel Lake, Rural Bonnyville M.D., AB

Serenity now! Private and cozy lakefront get away at Muriel Lake- south side. Everything you need and more! 2013 Keystone 28' trailer is in great condition and fully equipped with housewares and all the camping necessities. Large covered deck allows for outdoor sitting or entertainment space. 12' X 12' bunkhouse has power and includes a wood stove and all furnishings. .38 acre lot is landscaped with fire pit, outhouse, parking area, shed, mature trees with tire swing and stairs going down to the environmental reserve leading to the water's edge. Yard maintenance tools and riding lawn mower included! Located in a nice quiet subdivision only 25 mins from town of Bonnyville amenities. Sandy beaches, quadding trails, swimming & water sports. Your Weekend Escape!