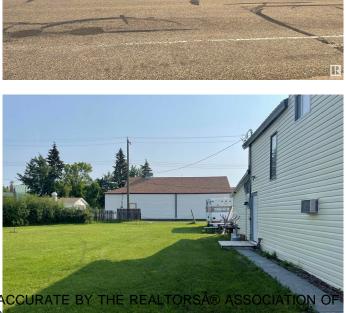

### \$179,900

Bedroom, Bathroom, Land Commercial on 0.09 Acres

Mulhurst Bay, Rural Wetaskiwin County, AB

39.5' x 100' vacant lot located water front on Pigeon Lake at Mulhurst Bay. Zoned Urban Commercial. Adjoining lot for sale as well.