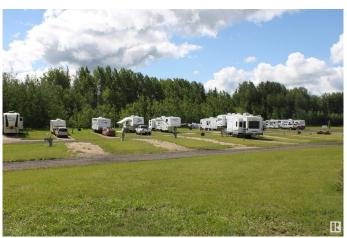

### \$630,000

Bedroom, Bathroom, Land Commercial on 11.90 Acres

Valleyview\_MDGV, Valleyview, AB

Recently constructed: Primary administrative and ancillary buildings built in 2016 Valuation: Current construction costs to replicate campground infrastructure higher than sale price Location: Situated in the picturesque Valleyview area, steps away from the Little Smoky River and Riverside Golf Course Abundant Site Amenities: • Camp sites are 30'Wx75'L • Winter camping and site services available • 45 sites equipped with full power/water/sewer services backing forested area • 15 sites offer pull through entry • On site amenities include beach volleyvall court, horse shoe pits and much more