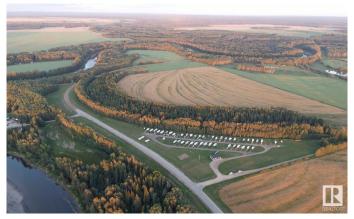

### \$630,000

Bedroom, Bathroom, Land Commercial on 11.90 Acres

Valleyview\_MDGV, Valleyview, AB

Recently constructed: Primary administrative and ancillary buildings built in 2016 Valuation: Current construction costs to replicate campground infrastructure higher than sale price Location: Situated in the picturesque Valleyview area, steps away from the Little Smoky River and Riverside Golf Course Abundant Site Amenities: • Camp sites are 30'Wx75'L • Winter camping and site services available • 45 sites equipped with full power/water/sewer services backing forested area • 15 sites offer pull through entry • On site amenities include beach volleyvall court, horse shoe pits and much more