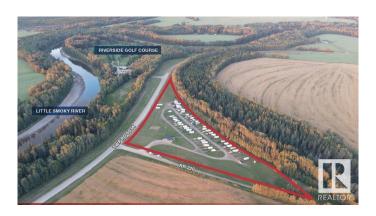

### \$630,000

Bedroom, Bathroom, Land Commercial on 11.90 Acres

Valleyview\_MDGV, Valleyview, AB

Recently constructed: Primary administrative and ancillary buildings built in 2016 Valuation: Current construction costs to replicate campground infrastructure higher than sale price Location: Situated in the picturesque Valleyview area, steps away from the Little Smoky River and Riverside Golf Course Abundant Site Amenities: • Camp sites are 30'Wx75'L • Winter camping and site services available • 45 sites equipped with full power/water/sewer services backing forested area • 15 sites offer pull through entry • On site amenities include beach volleyvall court, horse shoe pits and much more