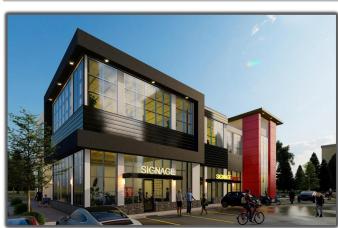

## \$4,900,000

Bedroom, Bathroom, 12,930 sqft Retail on 0.00 Acres

Mistatim Industrial, Edmonton, AB

Gorgeous 2 story, STAND ALONE building for Sale and for Lease available rapidly developing retail close to Mark Messier Trail and 137ave in NW Edmonton. The location is easily accessible from Anthony Henday and Yellow Head Trail and can serve Edmonton. St. Albert and Fort Saskatchewan. The building is good serve, Daycare, Medical related, Furniture shop, Tile shop, Electrical, Ecteronic business, kitchen Cabinets, Aesthetics, Beauty business, Restaurant, Smoke shop and etc. Main floor height is 15 feet and Second floor height is 11 feet. Both floors have full wall windows along South and West walls, ELEVATOR and built in washrooms on the second floor. Main floor PATIO can be used as play area or as required. Great exposure from the MARK MESSIER TRAIL.

## **Essential Information**

MLS® # E4349643 Price \$4,900,000

Square Footage 12,930

Acres 0.00 Year Built 2023 Type Retail

**Community Information** 

Address 470 Mistatim Way Nw

Area Edmonton

Subdivision Mistatim Industrial