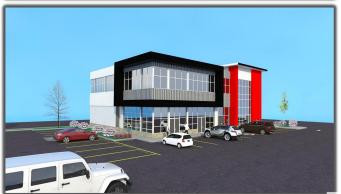

## \$4,900,000

Bedroom, Bathroom, 12,930 sqft Retail on 0.00 Acres

Mistatim Industrial, Edmonton, AB

Gorgeous 2 story, STAND ALONE building for Sale and for Lease available rapidly developing retail close to Mark Messier Trail and 137ave in NW Edmonton. The location is easily accessible from Anthony Henday and Yellow Head Trail and can serve Edmonton. St. Albert and Fort Saskatchewan. The building is good serve, Daycare, Medical related, Furniture shop, Tile shop, Electrical, Ecteronic business, kitchen Cabinets, Aesthetics, Beauty business, Restaurant, Smoke shop and etc. Main floor height is 15 feet and Second floor height is 11 feet. Both floors have full wall windows along South and West walls, ELEVATOR and built in washrooms on the second floor. Main floor PATIO can be used as play area or as required. Great exposure from the MARK MESSIER TRAIL.

## **Essential Information**

MLS® # E4349643 Price \$4,900,000

Square Footage 12,930

Acres 0.00 Year Built 2023 Type Retail

**Community Information** 

Address 470 Mistatim Way Nw

Area Edmonton

Subdivision Mistatim Industrial