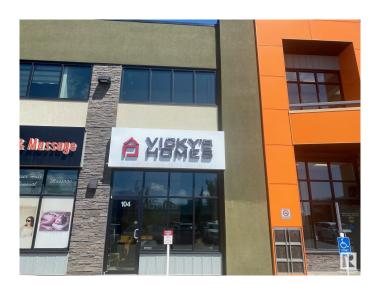

## \$529,888

Bedroom, Bathroom, 1,885 sqft Retail on 0.00 Acres

Summerside, Edmonton, AB

Relocate your business to the Gateway Business Centre an upscale retail and business solution in Summerside built in 2015. With low condo fees and high visibility this is the perfect opportunity! Unit 104 features 1885 Sq feet (Main is 1172 (that's complete floor plain with rear bay) 2nd is approx. 468 feet, Mezz is approx. 245 square feet) already built out with exceptional attention to detail. The main floor feature a lobby, washroom, coffee station and space for two desk and access to the back warehouse space. The second level is custom built and has three good sized offices and plenty of storage in each of them. The property features an overhead door with mezzanine. An ideal solution for a business that is both customer facing and requires warehouse space. With easy access to HWY 2, Parsons Road, Ellerslie and Gateway. Condo fees are 493.93 + GST and pylon signage is available.

# **Community Information**

Address # #104 1803 91 St Sw

Area Edmonton
Subdivision Summerside

City Edmonton

Province AB

Postal Code T6X 0W8

**Exterior** 

Construction Concrete, Mixed